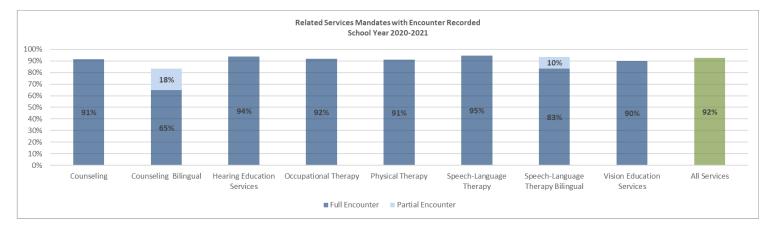

ections of the bars ("full encounter") reflect services for which a provider certified in SESIS that they held a session with a student consistent with the duration, setting (group/individual) and language of the student's IEP recommendation, during the 2020-21 school year.

The lighter sections of the bars ("partial encounter") for bilingual speech-language therapy and bilingual counseling reflect services for which a provider certified in SESIS that they held a session with a student consistent with the duration and setting (group/individual) of the student's IEP recommendation but not in the recommended language (as may be necessary due to shortages of bilingual providers), during the 2020–21 school year.

Due to incompleteness of available data, frequency of service is not reflected.



#### SCHOOL YEAR 2020-2021 NUMBER & PERCENTAGE OF RELATED SERVICE RECOMMENDATIONS WITH ENCOUNTER RECORDED

| Related Services Recommendation Type | Full Encounter | Percent Full<br>Encounter | Partial Encounter | Percent Partial<br>Encounter | No Encounter | Percent No<br>Encounter |
|--------------------------------------|----------------|---------------------------|-------------------|------------------------------|--------------|-------------------------|
| Counseling Services                  | 69516          | 91%                       | 0                 | 0%                           | 6658         | 9%                      |
| Counseling Services Bilingual        | 860            | 65%                       | 244               | 18%                          | 223          | 17%