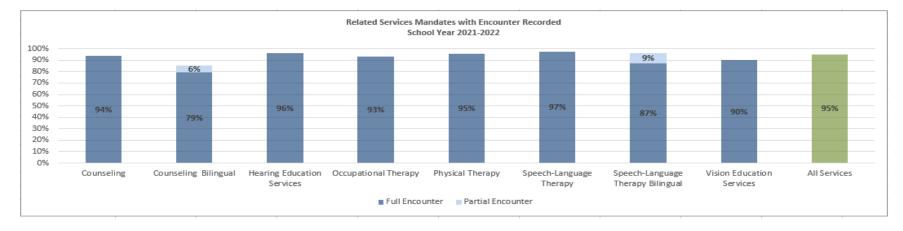

## Implementation of Related Services:

During 2021-22, the DOE's related service provision rates returned to pre-pandemic levels. *As of June, citywide service levels were at ~95%, with six of nine of the former BCOs above 95% of IEP related service recommendations fully served*.

## June 2021 Compared to June 2022

|                                         | June 14, 2021             | June 15, 2022             |                                |
|-----------------------------------------|---------------------------|---------------------------|--------------------------------|
| Related Services<br>Recommendation Type | Percent Full<br>Encounter | Percent Full<br>Encounter | Change in<br>Percentage Points |
| Counseling Services                     | 91.3%                     | 93.6%                     | + 2.3 points                   |
| Counseling Services Bilingual           | 64.8%                     | 79.2%                     | + 14.4 points                  |
| Hearing Education Services              | 93.9%                     | 95.9%                     | + 2.0 points                   |
| Occupational Therapy                    | 91.7%                     | 93.3%                     | + 1.6 points                   |
| Physical Therapy                        | 91.2%                     | 95.5%                     | + 4.3 points                   |
| Speech-Language Therapy                 | 94.6%                     | 97.4%                     | + 2.8 points                   |
| Speech-Language Therapy<br>Bilingual    | 83.4%                     | 87.0%                     | + 3.6 points                   |
| Vision Education Services               | 89.9%                     | 90.1%                     | + 0.2 points                   |
| Total                                   | 92.5%                     | 95.0%                     | + 2.5 points                   |