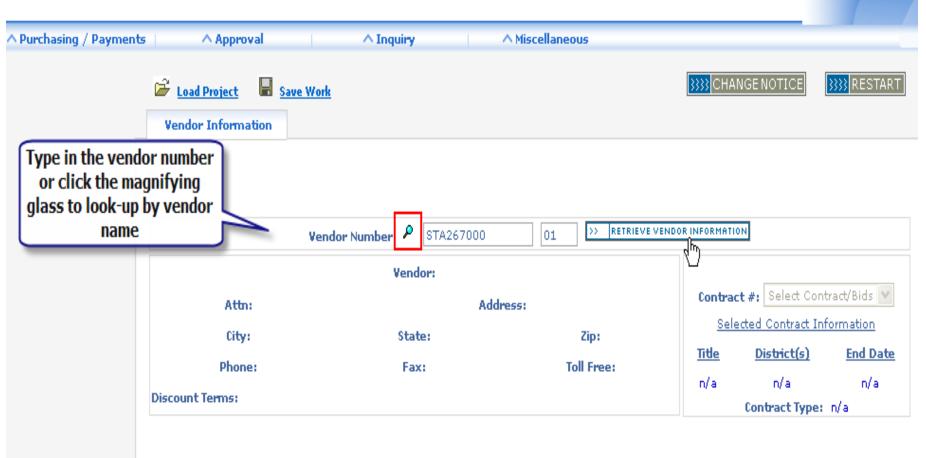

# **Purchasing: Non-Contract**

# Purchasing: Non-Contract

| A Durch seize / Deursee |                                                     | A Termine                                                                                                                                                                                                                                                                                          | A Mineller and            |                                 |                      |  |
|-------------------------|-----------------------------------------------------|----------------------------------------------------------------------------------------------------------------------------------------------------------------------------------------------------------------------------------------------------------------------------------------------------|---------------------------|---------------------------------|----------------------|--|
| Purchasing / Payment    | is Approval                                         | ~ Inquiry                                                                                                                                                                                                                                                                                          | ~ Pliscellaneous          |                                 | ī                    |  |
|                         | Load Project Save Work           Vendor Information |                                                                                                                                                                                                                                                                                                    |                           | <pre> CHANGE NOTICE </pre>      | <pre>}</pre> RESTART |  |
|                         |                                                     |                                                                                                                                                                                                                                                                                                    |                           |                                 |                      |  |
|                         |                                                     |                                                                                                                                                                                                                                                                                                    |                           |                                 |                      |  |
|                         | Vend                                                | lor Number: 📍 STA26700                                                                                                                                                                                                                                                                             |                           | DORINFORMATION                  |                      |  |
|                         |                                                     | Vendor Number:       STA267000       O1       RETRIEVE VENDOR INFORMATION         Vendor: STAPLES         SERGIO PUENTES       Address: 45 CEDAR LANE         y: ENGLEWOOD       State: NJ       Zip: 076314802         e: (800)950-1257       Fax: (888) 222-8615       Toll Free: (888) 212-7217 |                           |                                 |                      |  |
| Attn: SERGIO PUENTES    |                                                     | Address: 45 CEDAR LANE                                                                                                                                                                                                                                                                             |                           |                                 |                      |  |
|                         | City: ENGLEWOOD                                     | State: NJ                                                                                                                                                                                                                                                                                          | Zip: 076314802            | Selected Contract In            | formation            |  |
|                         | Phone: (800)950-1257                                | Fax: (888) 222-8615                                                                                                                                                                                                                                                                                | Toll Free: (888) 212-7217 | <u>Title</u> <u>District(s)</u> | End Date             |  |
|                         | Discount Terms: 3.0% / 15 DAYS                      |                                                                                                                                                                                                                                                                                                    |                           |                                 |                      |  |
|                         |                                                     |                                                                                                                                                                                                                                                                                                    | NEXT >>>                  |                                 |                      |  |