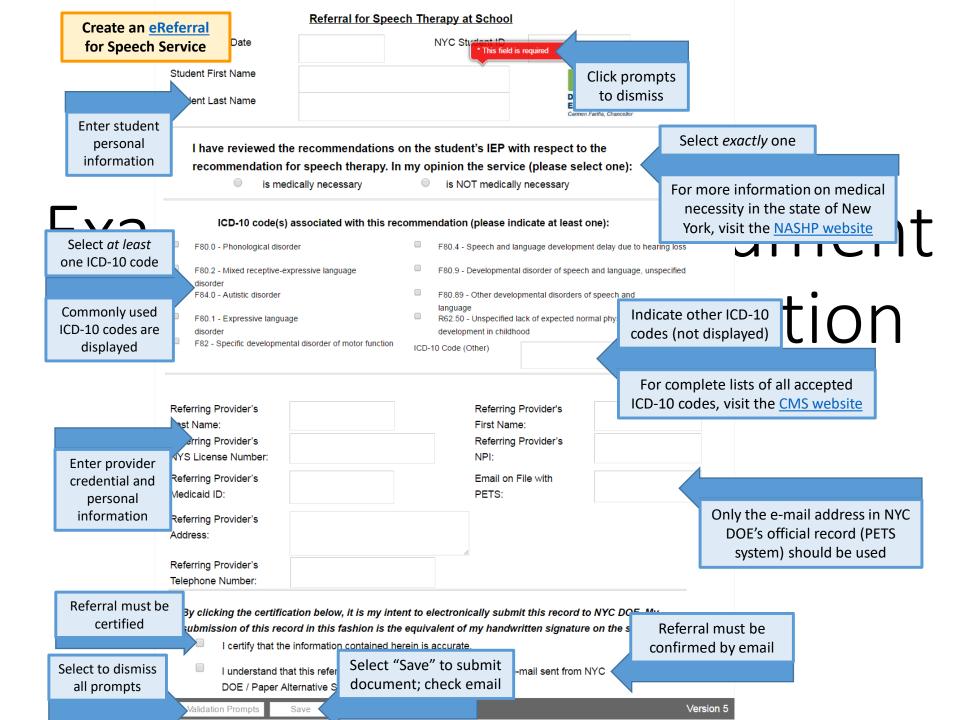

## **Referral for Speech Therapy by Contact Agencies**

eReferral Users' Guide

1

Medicaid Operations Office of the Chief Financial Officer





| Department of<br>Education<br>Carmen Fariña, Chancellor |                                                                                                                   |                          |
|---------------------------------------------------------|-------------------------------------------------------------------------------------------------------------------|--------------------------|
| Dear John Smith,                                        |                                                                                                                   |                          |
| You recently submitt                                    | After creating a valid referral for service,<br>you will receive an email at the address<br>indicated on the form | 20122723 to t