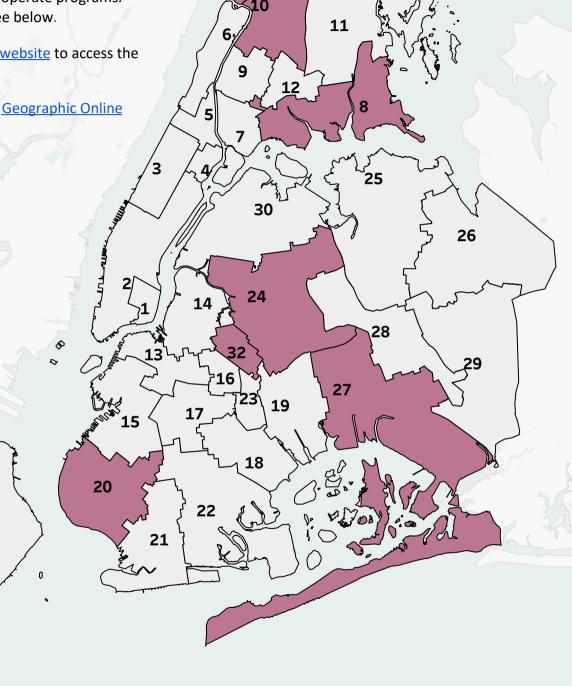

## **SCIS** Regional Need

NYSED will consider applications for SCIS in all districts. When submitting your application to NYSED, state in which district(s) you could operate programs. For a list of what districts are adjacent to each district, see below.

Visit the <u>New York State Education Department (NYSED) website</u> to access the NYSED application.

To learn in what district a specific address is in, go to the <u>Geographic Online</u> <u>Address Translator</u> and enter the address.