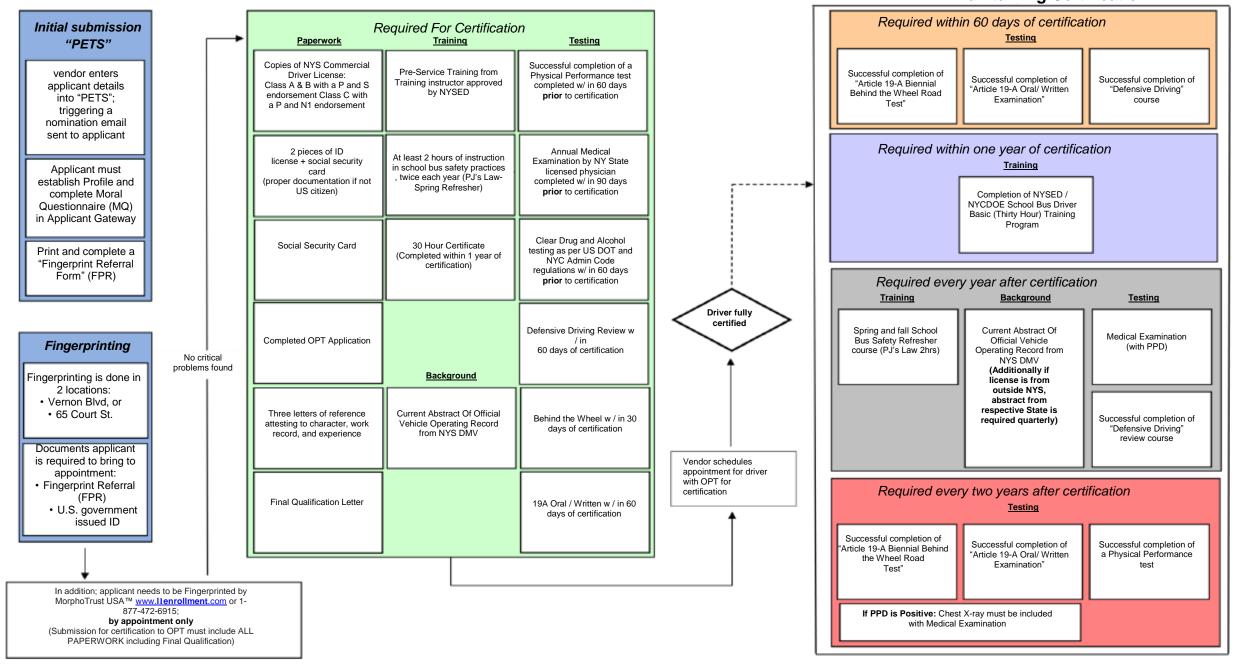

# **Requirements for DOE Bus Driver Certification**

### Maintaining Certification