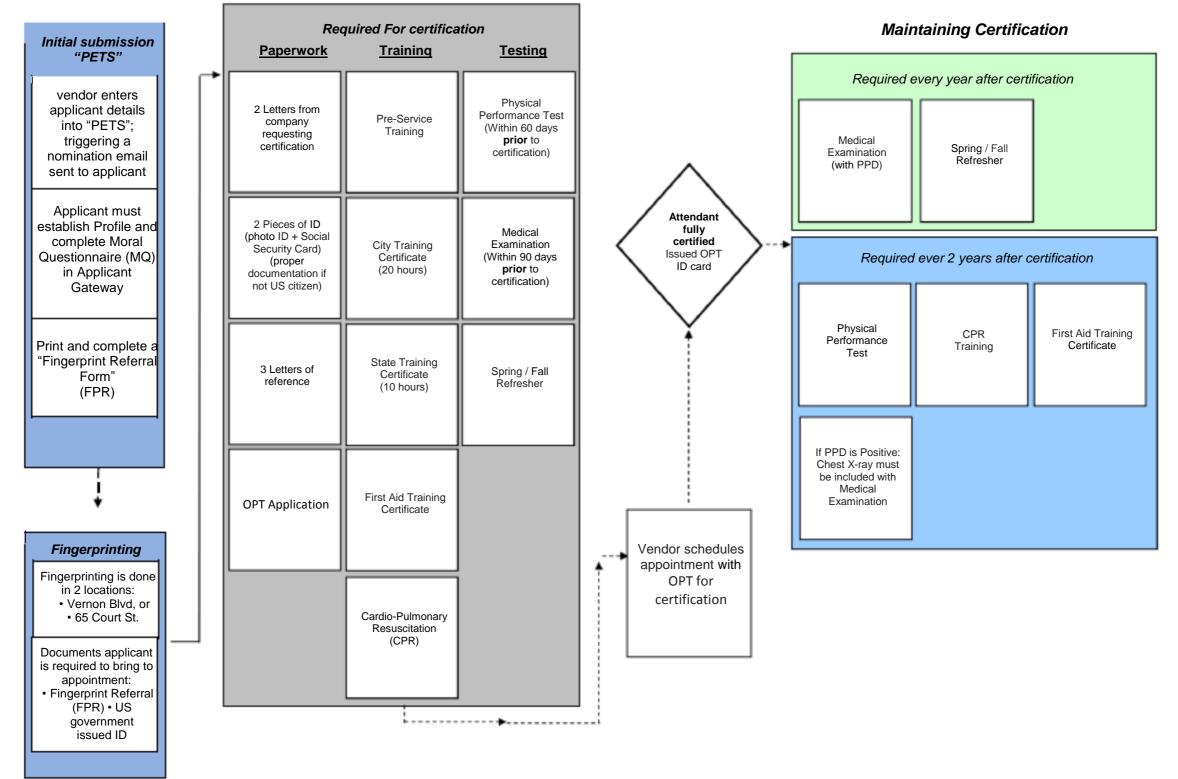

# Attachments

- 1. Driver Certification Flow-Chart
- 2. Attendant Certification Process
- 3. Pick Authorization Forms
- 4. 2012 Contracted Vendor Pick of run Order
- 5. OPT Bus Physical Inspection Standards
- 6. Investigations Criteria

# **Requirements for DOE Bus Driver Certification**



### Maintaining Certification



# **PROCEDURE FOR ATTENDANT CERTIFICATION**



Education

### **NON-CORPORATE AUTHORIZATION**

| County of                |               | State of New York:                                                   |      |
|--------------------------|---------------|----------------------------------------------------------------------|------|
|                          |               | , being duly sworn, says:                                            |      |
| I am the                 | 0             | f                                                                    |      |
| (Officer Tit             | le)           | f<br>(Name of Company)                                               |      |
| The bearer of this autho |               | , is (Name