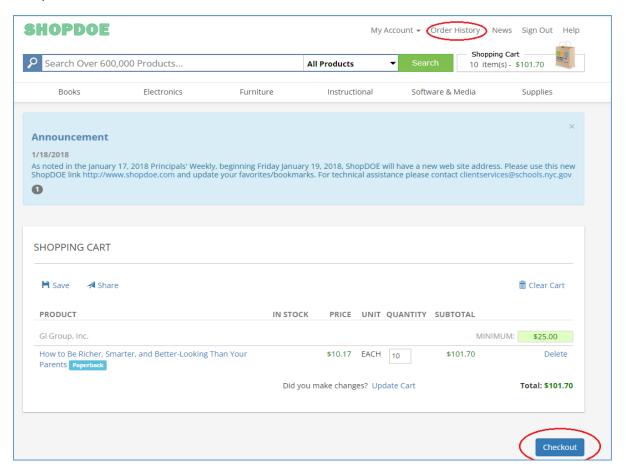

Case 1-1. NPS (District 55) – When logging into ShopDoE with a non-DoE email address which has been added to Other E-mail Addresses on User Profile, the user will have access to create and manage order requests.