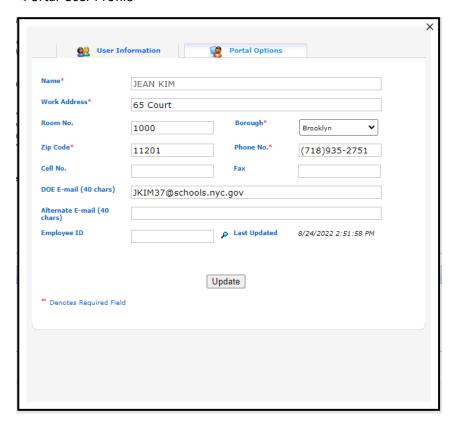

#### <Portal-User Profile>

| User Information                                                                 |                        |              |                      |  |  |  |
|----------------------------------------------------------------------------------|------------------------|--------------|----------------------|--|--|--|
| Name*                                                                            | JEAN KIM               |              |                      |  |  |  |
| Work Address*                                                                    | 65 Court               |              |                      |  |  |  |
| Room No.                                                                         | 1000                   | Borough*     | Brooklyn ▼           |  |  |  |
| Zip Code*                                                                        | 11201                  | Phone No.*   | (718)935-2751        |  |  |  |
| Cell No.                                                                         |                        | Fax          |                      |  |  |  |
| DOE E-mail (40 chars)                                                            | JKIM37@schools.nyc.gov |              |                      |  |  |  |
| Alternate E-mail (40<br>chars)                                                   |                        |              |                      |  |  |  |
| Other E-mail Addresses<br>(up to 6 email<br>addresses seperated by<br>semicolon) |                        |              |                      |  |  |  |
|                                                                                  |                        |              | 4                    |  |  |  |
| Employee ID                                                                      |                        | Last Updated | 8/24/2022 2:42:29 PM |  |  |  |
|                                                                                  |                        |              |                      |  |  |  |
| Update                                                                           |                        |              |                      |  |  |  |

## Case 2. Other Districts - other than D55, no one will have access for "Other Email Addresses" field.

<Portal-User Profile>