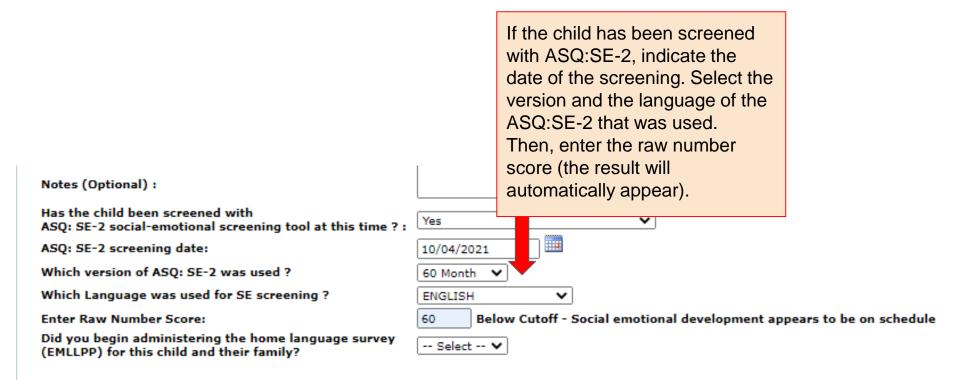

# Entering Developmental Screening Outcomes

| School Year:                                                                                        | 2021-2022        | OSIS #:                                                                     |            | 24                                                                                  |             |
|-----------------------------------------------------------------------------------------------------|------------------|-----------------------------------------------------------------------------|------------|-------------------------------------------------------------------------------------|-------------|
| First Name:                                                                                         | LEAH             | Last Name                                                                   |            |                                                                                     |             |
| Admission Date:                                                                                     | 09/13/2021       | Date of Bi                                                                  | th:        | 1/4/2017                                                                            |             |
| Discharge Date:                                                                                     |                  | Screening                                                                   | Deadline:  |                                                                                     |             |
| Site Id:                                                                                            | 0000             | School DB                                                                   | N:         | 31R700                                                                              |             |
| Class Code:                                                                                         | 24C              | Previous S                                                                  | chool DBN: | 31R700                                                                              |             |
| Previous Admission Date:                                                                            | 07/02/2020       |                                                                             |            |                                                                                     |             |
| Has the child been screened with<br>a developmental screening tool ?<br>Screening Date :            | Ye:              | s 🗸                                                                         |            |                                                                                     |             |
| Age at the time of Screening :<br>Which Screening tool was used ?<br>Which version of ASQ was used? | Ag               | months and 0 days<br>les and Stages Questionnai<br>months 0 days through 66 | 4          | Once the developmenta screening tool is selecte                                     |             |
| Which Language was used for Screening ?<br>Enter Raw Number Scores:<br>Communication:               |                  | Select  Select NGLISH                                                       | months y   | version will automatically<br>appear depending on the<br>child's age at the time of | y<br>e      |
| Next, select the language used for the screening.                                                   |                  | PANISH                                                                      |            | screening.                                                                          |             |
| Personal Social:                                                                                    | AF               | RABIC                                                                       |            |                                                                                     |             |
| Notes (Optional) :                                                                                  | CI               | HINESE, ANY                                                                 |            |                                                                                     |             |
| Has the child been screened with ASQ: SE-2 social-emotional screening tool                          | at this time ? : | ANTONESE                                                                    | ~          |                                                                                     |             |
| Did you begin administering the home lang<br>(EMLLPP) for this child and their family?              | RU               | USSIAN                                                                      |            |                                                                                     |             |
|                                                                                                     | VI               | IETNAMESE                                                                   |            |                                                                                     |             |
|                                                                                                     | FF               | RENCH                                                                       |            |                                                                                     | VE          |
|                                                                                                     | 01               | ther (Please Specify)                                                       |            | Depart                                                                              | tment of 11 |

## Entering Developmental Screening Outcomes for ASQ-3

| Coloral Marcine                                                                                                                        |            |                                                          |                  |                                                                                                                                                            |  |  |  |  |
|----------------------------------------------------------------------------------------------------------------------------------------|------------|----------------------------------------------------------|------------------|------------------------------------------------------------------------------------------------------------------------------------------------------------|--|--|--|--|
| School Year:                                                                                                                           | 2021-2022  |                                                          | OSIS #:          | 24                                                                                                                                                         |  |  |  |  |
| First Name:                                                                                                                            | LEAH       |                                                          | Last Name:       | F                                                                                                                                                          |  |  |  |  |
| Admission Date:                                                                                                                        | 09/13/2021 |                                                          | Date of Birth:   | 1/4/2017                                                                                                                                                   |  |  |  |  |
| Discharge Date:                                                                                                                        |            |                                                          | Screening Dea    | adline:                                                                                                                                                    |  |  |  |  |
| Site Id:                                                                                                                               |            |                                                          | School DBN:      | 31R700                                                                                                                                                     |  |  |  |  |
| Class Code:                                                                                                                            | 24C        |                                                          | Previous Scho    | OI DBN: 31R700                                                                                                                                             |  |  |  |  |
| Previous Admission Date:                                                                                                               | 07/02/2020 |                                                          |                  |                                                                                                                                                            |  |  |  |  |
| Has the child been screened with<br>a developmental screening tool ?                                                                   |            | Yes                                                      | ~                |                                                                                                                                                            |  |  |  |  |
| Screening Date :                                                                                                                       |            | 10/04/2021                                               |                  |                                                                                                                                                            |  |  |  |  |
| Age at the time of Screening :                                                                                                         |            | 57 months and 0                                          | days             |                                                                                                                                                            |  |  |  |  |
| Which Screening tool was used ?                                                                                                        |            | Ages and Stages Questionnaires - Third Edition (ASQ-3) 🗸 |                  |                                                                                                                                                            |  |  |  |  |
| Which version of ASQ was used?                                                                                                         |            | 57 months 0 days through 66 months 0 days 🛛 🗸            |                  |                                                                                                                                                            |  |  |  |  |
| Which Language was used for Screening ?                                                                                                |            | ENGLISH                                                  | ~                |                                                                                                                                                            |  |  |  |  |
| Enter Raw Number Scores:                                                                                                               |            |                                                          |                  |                                                                                                                                                            |  |  |  |  |
| Communication:                                                                                                                         |            | 45 Above                                                 | Cutoff - Child's | s Development appears to be on schedule                                                                                                                    |  |  |  |  |
| Gross Motor:                                                                                                                           |            | 45 Above                                                 | Cutoff - Child's | s Development appears to be on schedule                                                                                                                    |  |  |  |  |
| Fine Motor:                                                                                                                            |            | 45 Above                                                 | Cutoff - Child's | s Development appears to be on schedule                                                                                                                    |  |  |  |  |
| Problem Solving:                                                                                                                       |            | 45 Above                                                 | Cutoff - Child's | 5 Development appears to be on schedule                                                                                                                    |  |  |  |  |
| Personal Social:                                                                                                                       |            | 50 Above                                                 | Cutoff - Child's | 5 Development appears to be on schedule                                                                                                                    |  |  |  |  |
| Notes (Optional) :<br>Has the child been screened with                                                                                 |            |                                                          |                  | If the developmental screening tool is ASQ-3:                                                                                                              |  |  |  |  |
| ASQ: SE-2 social-emotional screening tool a<br>Did you begin administering the home lange<br>(EMLLPP) for this child and their family? |            | Select 🗸                                                 | •                | Enter the total number score for<br>each of the five domains. The<br>result will automatically appear<br>(Below cutoff, Close to cutoff,<br>Above cutoff). |  |  |  |  |