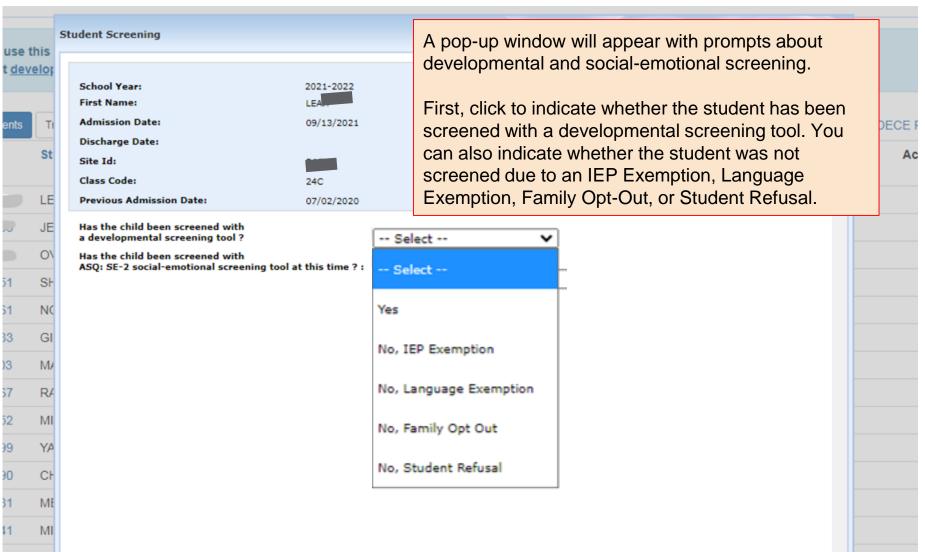

#### **Entering Developmental Screening Outcomes**

| ent Screening                                                                                                                                                                                                                                                                                                                                                                       |                                                         |                                                                                                                                                                                                                                                                                                                                                                                                                                                                                                                                                                                                                                              | 2021 -                                                                                                                                                       |
|-------------------------------------------------------------------------------------------------------------------------------------------------------------------------------------------------------------------------------------------------------------------------------------------------------------------------------------------------------------------------------------|---------------------------------------------------------|----------------------------------------------------------------------------------------------------------------------------------------------------------------------------------------------------------------------------------------------------------------------------------------------------------------------------------------------------------------------------------------------------------------------------------------------------------------------------------------------------------------------------------------------------------------------------------------------------------------------------------------------|--------------------------------------------------------------------------------------------------------------------------------------------------------------|
| School Year:<br>First Name:<br>Admission Date:<br>Discharge Date:<br>Site Id:<br>Class Code:<br>Previous Admission Date:                                                                                                                                                                                                                                                            | 2021-2022<br>LEAH<br>09/13/2021<br>24C<br>07/02/2020    | OSIS #:<br>Last Name:<br>Date of Birth:<br>Screening Deadline:<br>School DBN:<br>Previous School DBN:                                                                                                                                                                                                                                                                                                                                                                                                                                                                                                                                        | 24<br>1/4/2017<br>31R700<br>31R700                                                                                                                           |
| Has the child been screened with<br>a developmental screening tool ?<br>Screening Date :<br>Age at the time of Screening :<br>Which Screening tool was used ?<br>Which Language was used for Screen<br>Notes (Optional) :<br>Has the child been screened with<br>ASQ: SE-2 social-emotional screenin<br>Did you begin administering the hom<br>EMLLPP) for this child and their fam | ning ?<br>g tool at this time ? :<br>ie language survey | ✓       September, 2021       →         Su       Mo       Tu       We       Th       Fr       Sa         29       30       31       1       2       3       4         5       6       7       8       9       10       11         12       13       14       15       16       17       18         19       20       21       22       23       24       25         26       27       28       29       30       1       2         3       4       5       6       7       8       9         Today: December 9, 2021       Today: December 9, 2021       Today: December 9, 2021       Today: December 9, 2021       Today: December 9, 2021 | If the student has been screened<br>a developmental screening tool,<br>select Yes.<br>Then, click the calendar icon to s<br>the date the child was screened. |

### Entering Developmental Screening Outcomes

#### Student Screening

| School Year:                                                                                                                          | 2021-2022  | OSIS #:                                           | 24                                                                |  |  |
|---------------------------------------------------------------------------------------------------------------------------------------|------------|---------------------------------------------------|-------------------------------------------------------------------|--|--|
| First Name:                                                                                                                           | LEAH       | Last Name:                                        | F                                                                 |  |  |
| Admission Date:                                                                                                                       | 09/13/2021 | Date of Birth:                                    | 1/4/2017                                                          |  |  |
| Discharge Date:                                                                                                                       |            | Screening Deadline:                               |                                                                   |  |  |
| Site Id:                                                                                                                              | Fear a     | School DBN:                                       | Once the developmental                                            |  |  |
| Class Code:                                                                                                                           | 24C        | Previous School DBN:                              | screening date is selected, the                                   |  |  |
| Previous Admission Date:                                                                                                              | 07/02/2020 |                                                   | child's age at the time of                                        |  |  |
| Has the child been screened with<br>a developmental screening tool ?                                                                  |            | Yes 🗸                                             | screening and the deadline for<br>entering screening results will |  |  |
| Screening Date :                                                                                                                      |            | 10/04/2021                                        | automatically appear.                                             |  |  |
| Age at the time of Screening :                                                                                                        |            | 57 months and 0 days                              |                                                                   |  |  |
| Which Screening tool was used ?                                                                                                       |            | Select                                            | <u> </u>                                                          |  |  |
| Next, select the development                                                                                                          | al         | Select                                            |                                                                   |  |  |
| screening tool you used.                                                                                                              |            | Ages and Stages Questionnaires - Third E          | dition (ASQ-3)                                                    |  |  |
| ASQ: SE-2 social-emotional screening tool a<br>Did you begin administering the home lang<br>(EMLLPP) for this child and their family? |            | Brigance Early Childhood Screens III              |                                                                   |  |  |
|                                                                                                                                       |            | Early Screening Inventory - Third Edition (ESI-3) |                                                                   |  |  |