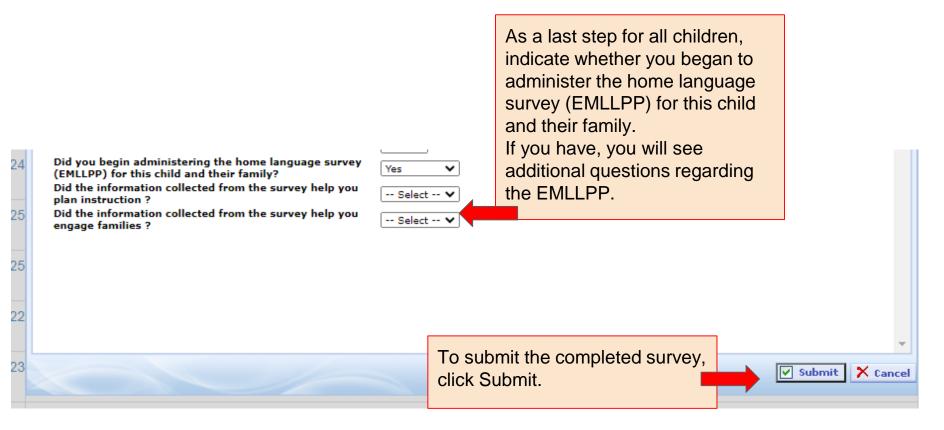

an to | Implement in Future         | Please note: you                      |              |  |
|                                                                                                                                 |            |             |                             | revisit the surve                     | •            |  |
|                                                                                                                                 |            |             |                             | screening outco                       | mes once the |  |

Department of Education

15

ASQ:SE-2 is administered. Click

here for more information.

#### **Entering Social-Emotional Screening Outcomes**







## Entering EMLLPP Information and Submitting the Survey





### **Entering Rescreening Outcomes**

|          | To ent<br>Screer<br>use this surve | n" tab.<br><del>y to re<mark>p</mark>ra dever</del> | ning outcomes, r  | otional screenin |               |               |                   |                   |                   |                          |             |
|----------|------------------------------------|-----------------------------------------------------|-------------------|------------------|---------------|---------------|-------------------|-------------------|-------------------|--------------------------|-------------|
| New Stud | lents Transferr                    | ed Re-Screen                                        | Submitted Survey  |                  |               |               |                   | C Refresh